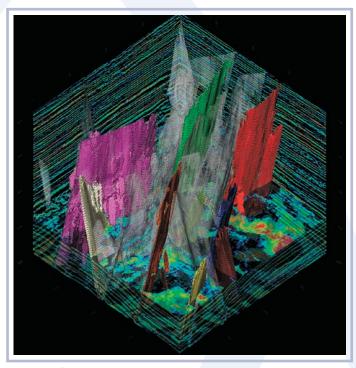

Original seismic data and corresponding fault surfaces

3-D visualization of fault surfaces