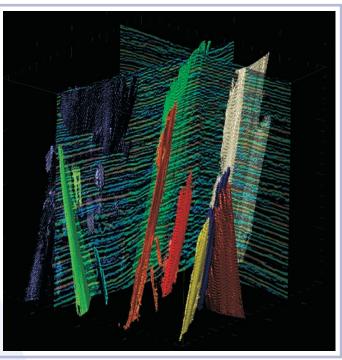

Original seismic data and corresponding fault surfaces

3-D visualization of fault surfaces